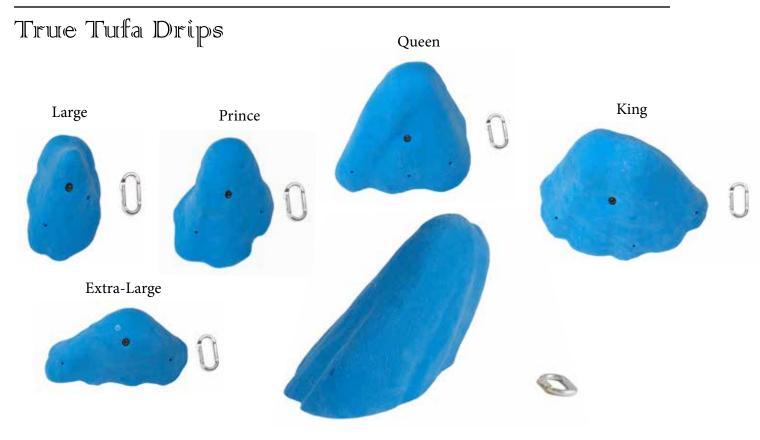

## Will be ready for European Production by September 2017. Only can be made and shipped from U.S.A. Jousting Jugs XX - Small Small Extra - Small Medium Large Extra-Large Prince Princess King Queen Emperor

Wafers 2.0









Contours Screw On Volunnes



Only can be made and shipped from U.S.A.











## Order Information

For gym orders please follow the steps on kingdomclimbing. com to register for an account, or email orders@kingdomclimbing. com for a gym price sheet. Please ask for Louie Anderson if you have any specific questions.

If you are an international customer you can now place orders with your local distributor through Composite X, our manufacturer in Europe. Please contact us if you are unsure of your local distributor. Our website will soon offer a "Climbing H