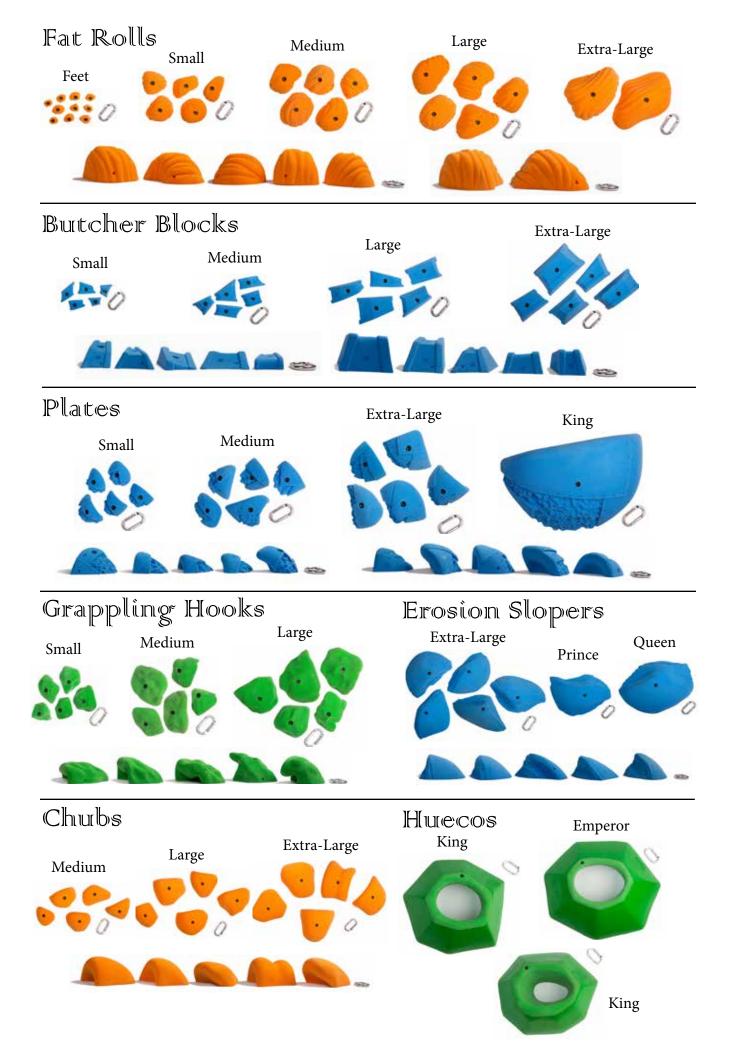

Wafers 2.0

Contours Screw On Volunnes

Only can be made and shipped from U.S.A.