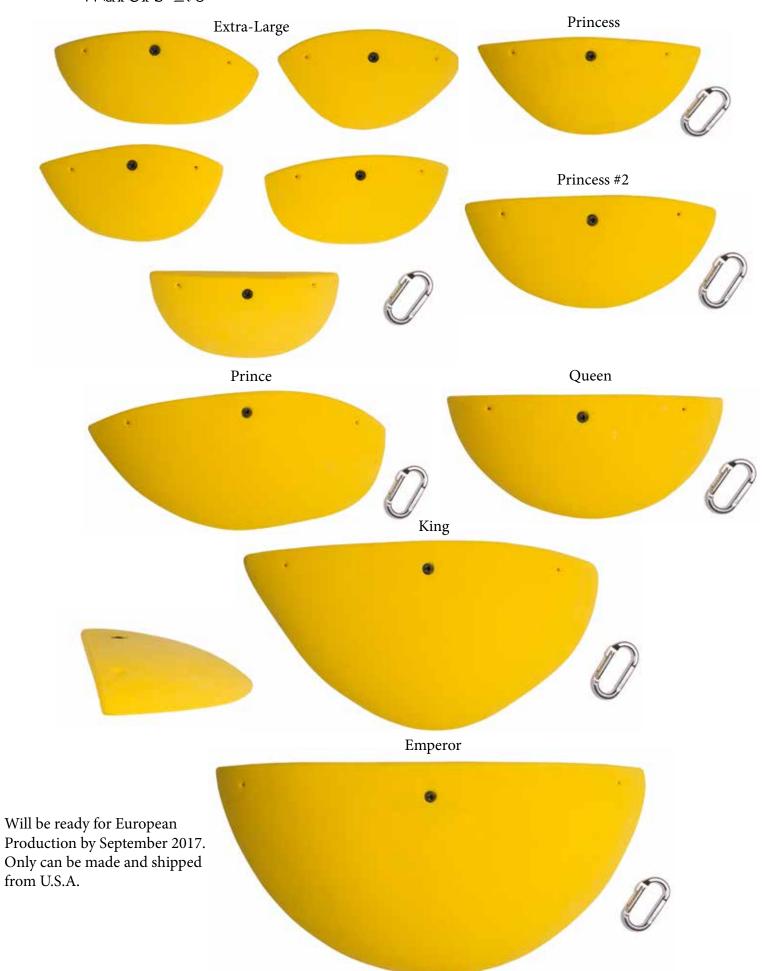

## Will be ready for European Production by September 2017. Only can be made and shipped from U.S.A. Jousting Jugs XX - Small Small Extra - Small Medium Large Extra-Large Prince Princess King Queen Emperor