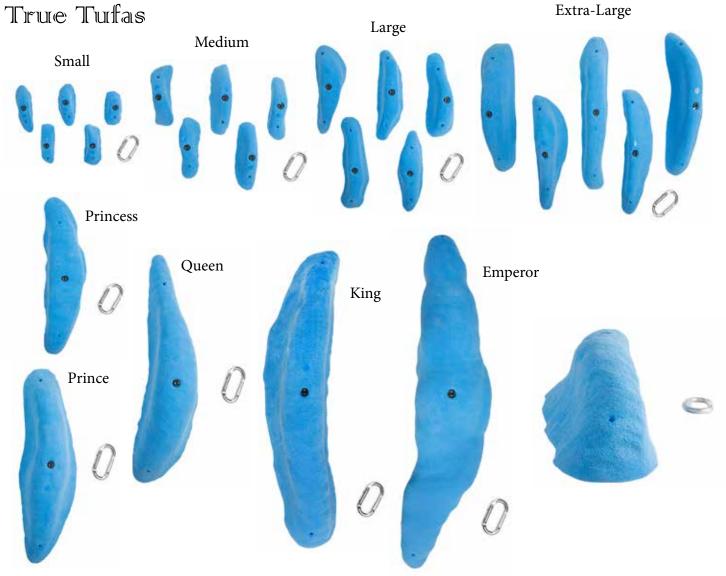

## Will be ready for European Production by September 2017. Only can be made and shipped from U.S.A. Jousting Jugs XX - Small Small Extra - Small Medium Large Extra-Large Prince Princess King Queen Emperor

Wafers 2.0









Contours Screw On Volunnes



Only can be made and shipped from U.S.A.











## Order Information

For gym orders please follow the steps on kingdomclimbing. com to register for an account, or email orders@kingdomclimbing. com for a gym price sheet. Please ask for Louie Anderson if you have any specific questions.

If you are an international customer you can now place orders with your local distributor through Composite X, our manufacturer in Europe. Please contact us if you are unsure of your local distributor. Our website will soon offer a "Climbing