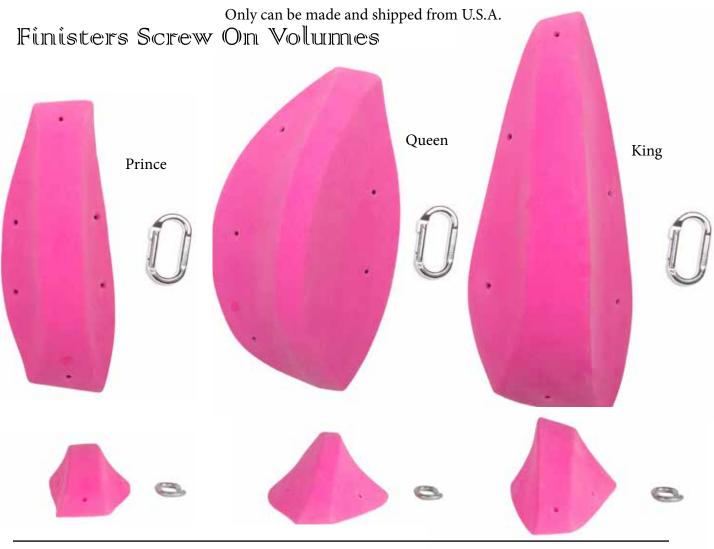

## Will be ready for European Production by September 2017. Only can be made and shipped from U.S.A. Jousting Jugs XX - Small Small Extra - Small Medium Large Extra-Large Prince Princess King Queen Emperor