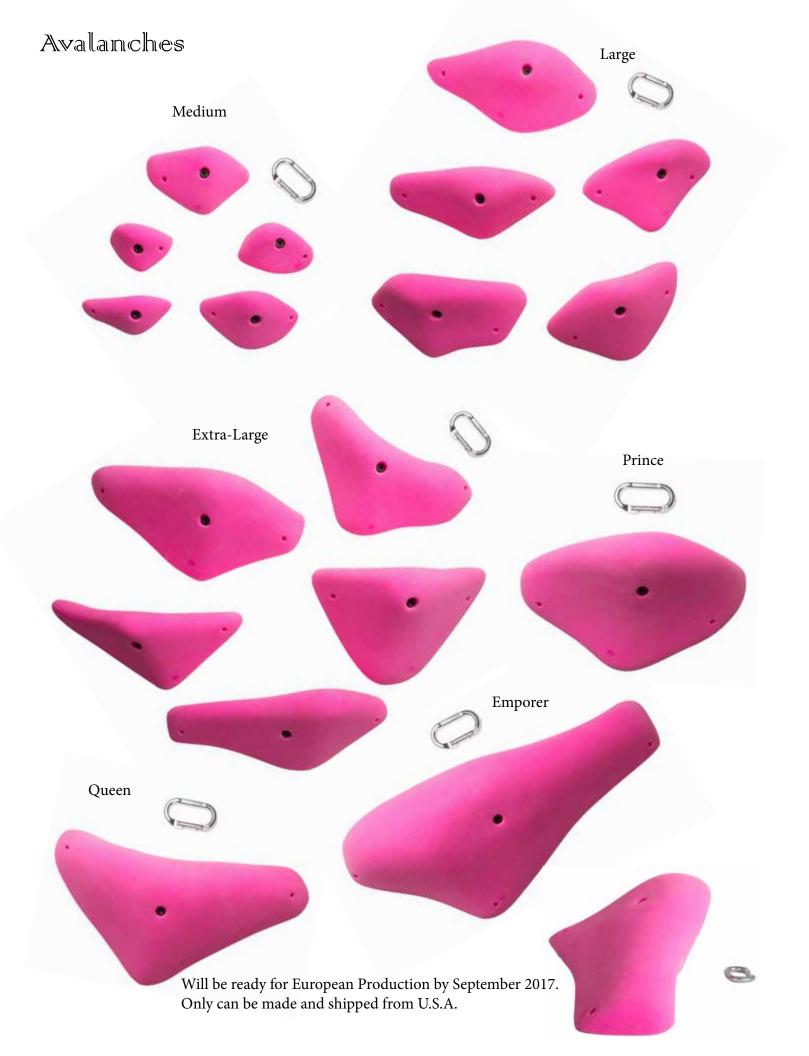

## Will be ready for European Production by September 2017. Only can be made and shipped from U.S.A. Jousting Jugs XX - Small Small Extra - Small Medium Large Extra-Large Prince Princess King Queen Emperor

Wafers 2.0









Contours Screw On Volunnes



Only can be made and shipped from U.S.A.











## Order Information

For gym orders please follow the steps on kingdomclimbing. com to register for an account, or email orders@kingdomclimbing. com for a gym price sheet. Please ask for Louie Anderson if you have any specific questions.

If you are an international customer you can now place orders with your local distributor through Composite X, our manufacturer in Europe. Please contact us if you are unsure of your local distributor. Our website will soon offer a "Climbing Hol