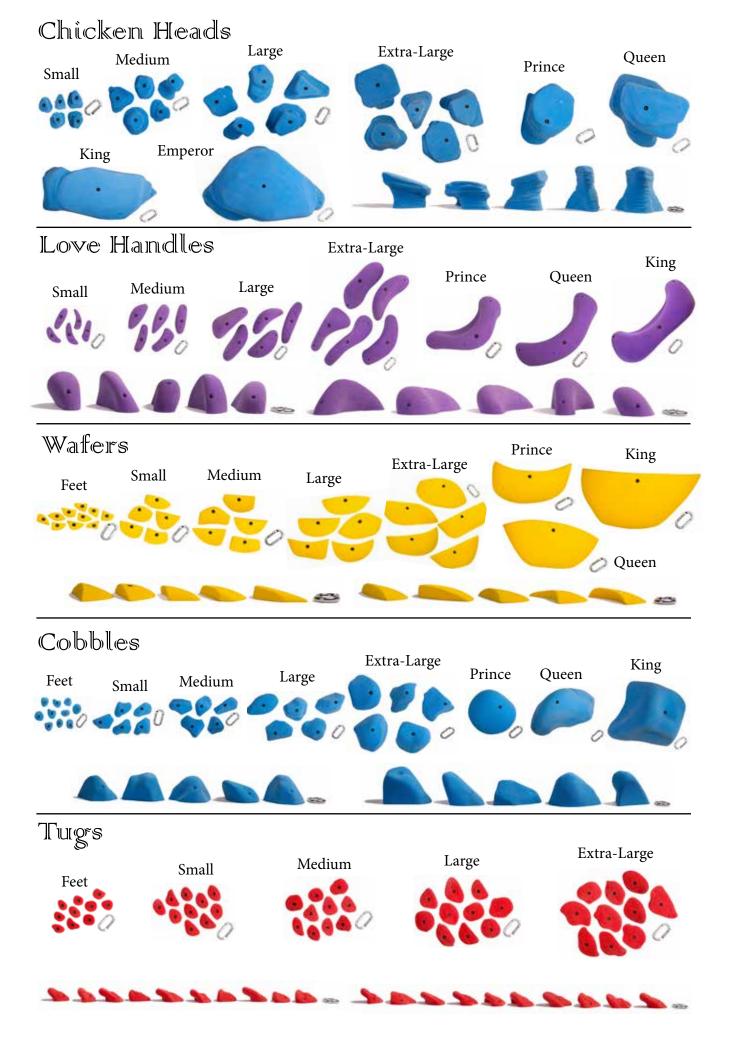

## Will be ready for European Production by September 2017. Only can be made and shipped from U.S.A. Jousting Jugs XX - Small Small Extra - Small Medium Large Extra-Large Prince Princess King Queen Emperor