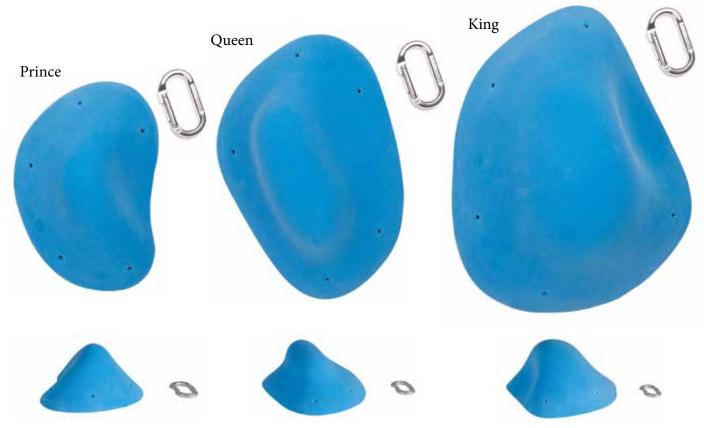

## Will be ready for European Production by September 2017. Only can be made and shipped from U.S.A. Jousting Jugs XX - Small Small Extra - Small Medium Large Extra-Large Prince Princess King Queen Emperor