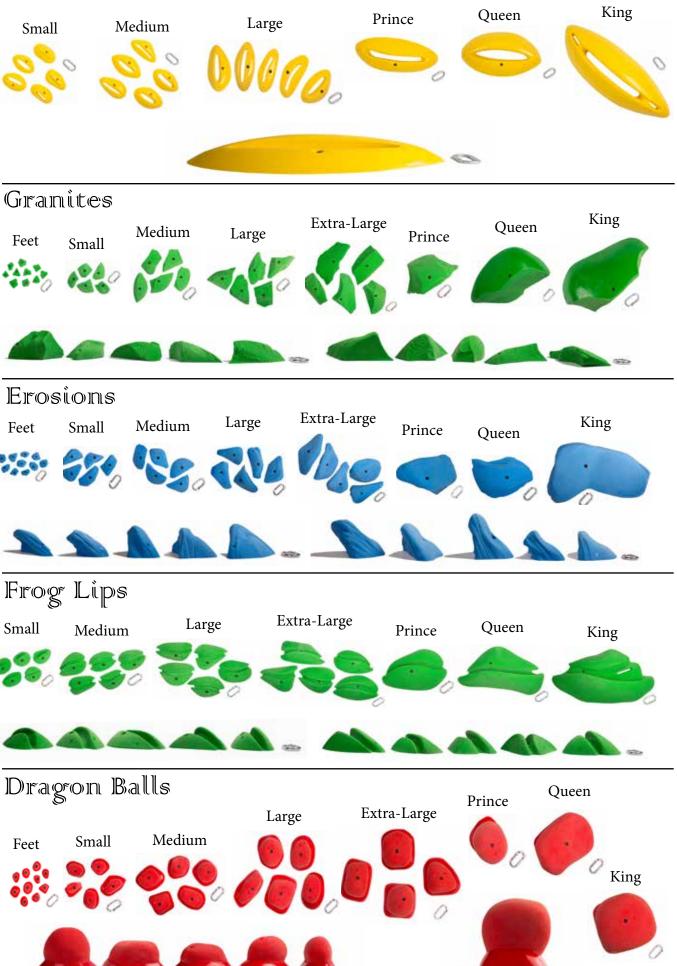

## Will be ready for European Production by September 2017. Only can be made and shipped from U.S.A. Jousting Jugs XX - Small Small Extra - Small Medium Large Extra-Large Prince Princess King Queen Emperor