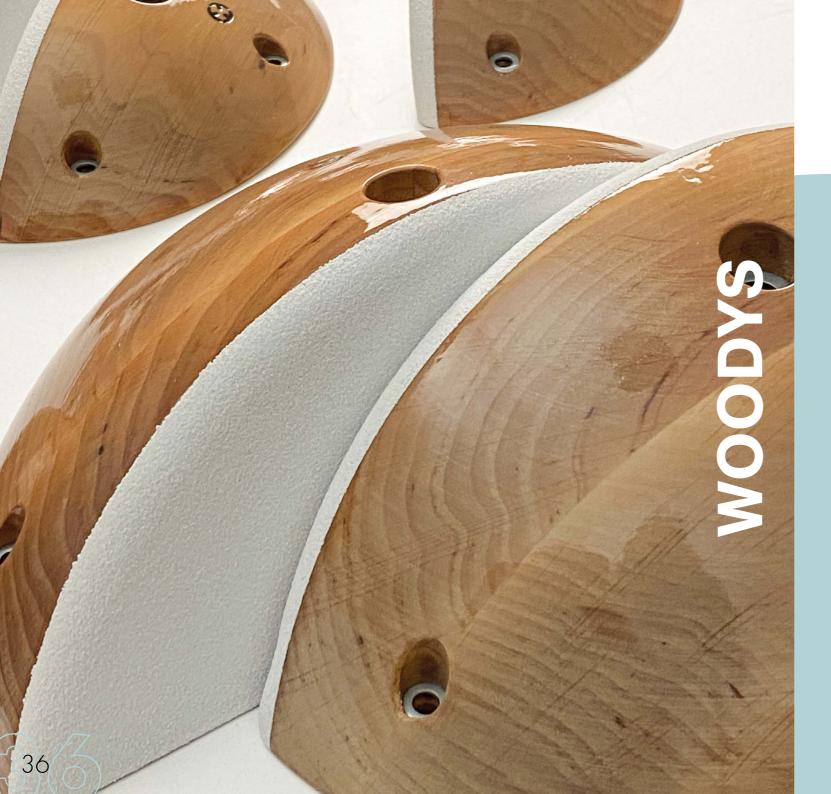

#### **FULL SET**

SHAPE DIMENSION SET SIZE

Jugs, Pinches XL-XXXL 10 holds

ON

Born from the idea of bringing a hold to the wall, known as a training tool, the set Woody Balls consists of halved or quartered wooden balls. The special feature: their uniqueness!

#### **HIGH BALLS**

SHAPE DIMENSION MATERIAL SET SIZE

2/3 balls XS-XL

wood with dualtexture coating

20 holds

You want the real wooden experience - get our Woodys completely raw without added texture! Find out more about this option on page 42!