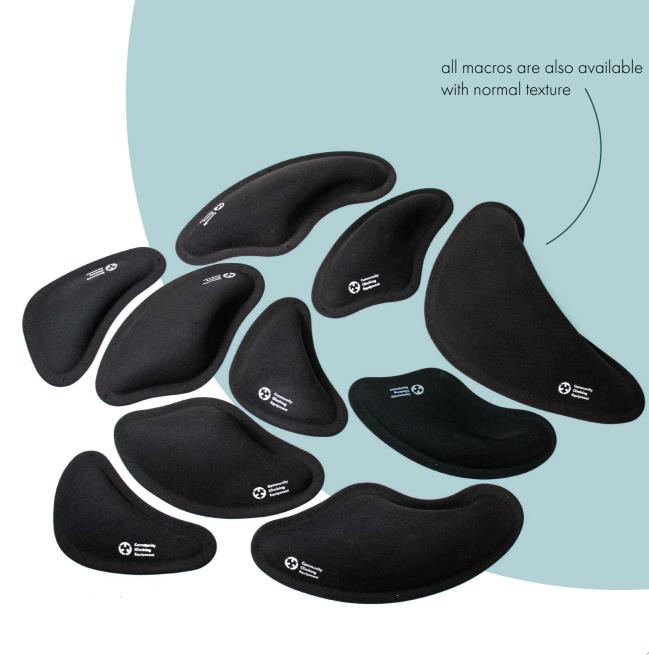

#### **FULL SET** SHAPE

Jugs, Pinches, Crimps PE MATERIAL SET SIZE 186 holds

The Crecent Macros are the perfect complement to the Crecents holds set. The ten different macros are optionally available in dual or mono texture, as a generous jug or beastly sloper. With the combination of both holds, an even wider range of difficulty can be achieved and also far more interesting and varied bouldering and climbing routes.

Furthermore, the sustainability concept is impressive: The basic bodies of the Macros are manufactured in the deep-drawing process with reycling material in the Blocz production facility in Chemnitz.