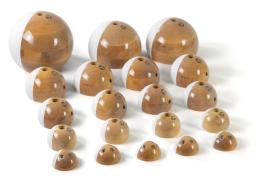

#### **FULL SET**

SHAPE DIMENSION SET SIZE

Jugs, Pinches XL-XXXL 10 holds

ON

Born from the idea of bringing a hold to the wall, known as a training tool, the set Woody Balls consists of halved or quartered wooden balls. The special feature: their uniqueness!

Each hold is made of a different piece of wood, their grain is highlighted by a clear varnish. In order not to compete with the color of the wood, the textured inner surfaces are available only in white or black. The set is designed to provide enough holds and footholds in different sizes to guarantee a diversified route setting!

Your wish is our demand
- you can either order the
whole set or on request we
will put together a set of
your own choice.