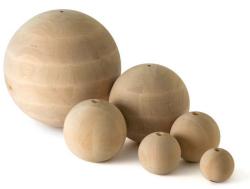

#### **FULL SET**

SHAPE DIMENSION SET SIZE

Jugs, Pinches XL-XXXL 10 holds

ON

Born from the idea of bringing a hold to the wall, known as a training tool, the set Woody Balls consists of halved or quartered wooden balls. The special feature: their uniqueness!

Each hold is made of a different piece of wood, their grain is highlighted by a clear varnish. In order not to compete with the color of the wood, the textured inner surfaces are available only in white or black. The set is designed to provide enough holds and footholds in different sizes to guarantee a diversified route setting!

#### WOODY **BALLS**

SHAPE DIMENSION MATERIAL

SET SIZE

ball

80 - 300 mm Ø

wood

not a set, offered