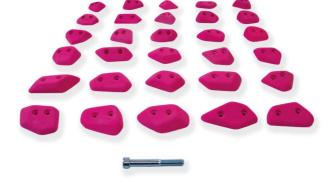

### **FLORENCE & ANOUK**

DIMENSION MATERIAL SET SIZE

The Crescent series has currently been expanded up to 186 holds. Their aesthetic crescent shape can be combined in creative ways and has many applications in the light to heavy or more complex difficulty range.

In addition to a variety of small spax, the set has different large to small jugs, crimps, various footholds ... and even giga jugs. The PE holds can also be combined with the Crescent Macros.

23

#### **FULL SET** SHAPE

Jugs, Pinches, Crimps PE MATERIAL SET SIZE 186 holds

The Crecent Macros are the perfect complement to the Crecents holds set. The ten different macros are optionally available in dual or mono texture, as a generous jug or beastly sloper. With the combination of both holds, an even wider range of difficulty can be achieved and also far more interesting and varied bouldering and climbing routes.