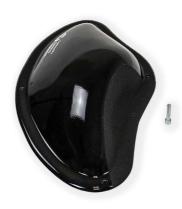

LL SET** SHAPE

Jugs, Pinches, Crimps PE MATERIAL SET SIZE 186 holds





The Crecent Macros are the perfect complement to the Crecents holds set. The ten different macros are optionally available in dual or mono texture, as a generous jug or beastly sloper. With the combination of both holds, an even wider range of difficulty can be achieved and also far more interesting and varied bouldering and climbing routes.

Furthermore, the sustainability concept is impressive: The basic bodies of the Macros are manufactured in the deep-drawing process with reycling material in the Blocz production facility in Chemnitz.







#### MACRO 1

SHAPE Sloper DIMENSION XLSET SIZE 1 hold



#### MACRO 3

SHAPE Sloper DIMENSION XL SET SIZE 1 hold



#### MACRO 2

SHAPE Sloper DIMENSION XL SET SIZE 1 hold



#### MACRO 4

SHAPE Jug DIMENSION XL SET SIZE 1 hold



#### MACRO 5

SHAPE Sloper DIMENSION SET SIZE 1 hold

XXL



#### MACRO 6

SHAPE DIMENSION SET SIZE

Pinch XXL 1 hold



#### MACRO 7

SHAPE Pinch DIMENSION XXL SET SIZE 1 hold



#### MACRO 8

SHAPE DIMENSION SET SIZE

Jug XXXL 1 hold







Jug



#### MACRO 9

SHAPE DIMENSION XXXL SET SIZE 1 hold

#### MACRO 10

SHAPE DIMENSION SET SIZE

Jug XXXXL 1 hold

#### **FULL SET**

SHAPE DIMENSION SET SIZE

Jugs, Pinches XL-XXXL 10 holds





ON



Born from the idea of bringing a hold to the wall, known as a training tool, the set Woody Balls consists of halved or quartered wooden balls. The special feature: their uniqueness!

Each hold is made of a different piece of wood, their grain is highlighted by a clear varnish. In order not to