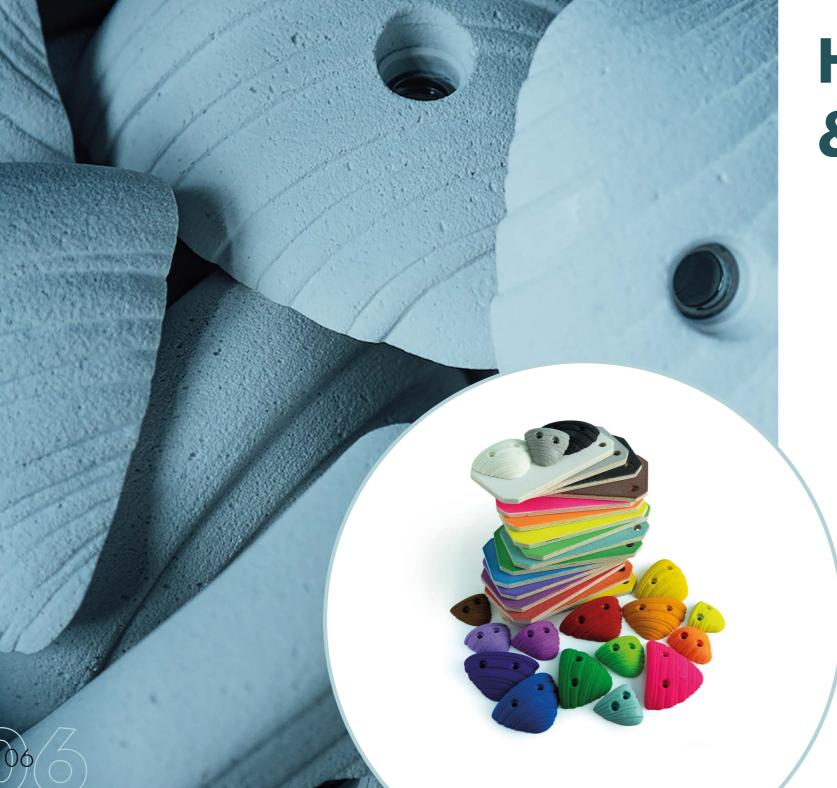

## PICK YOUR FAVORITE COLORS FOR YOUR NEW HOLDS

- white (RAL 9010)
- red (RAL 3020)
- blue (RAL 5015)
- yellow (RAL1021)
- green (6017)

- black (RAL 9005)
- purple (RAI 4005)
- mint (RAI 6027)
- orange (RAL 2009)
- brown (RAL 8007)
- grey (RAL 7040)
- fluo-yellow
- fluo-yellovfluo-pink
- fluo-orange
- fluo-green