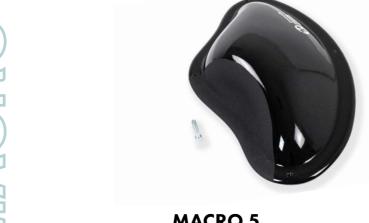

ZE 186 holds





The Crecent Macros are the perfect complement to the Crecents holds set. The ten different macros are optionally available in dual or mono texture, as a generous jug or beastly sloper. With the combination of both holds, an even wider range of difficulty can be achieved and also far more interesting and varied bouldering and climbing routes.

Furthermore, the sustainability concept is impressive: The basic bodies of the Macros are manufactured in the deep-drawing process with reycling material in the Blocz production facility in Chemnitz.







#### MACRO 1

SHAPE Sloper DIMENSION XLSET SIZE 1 hold



#### MACRO 3

SHAPE Sloper DIMENSION XL SET SIZE 1 hold



#### MACRO 2

SHAPE Sloper DIMENSION XL SET SIZE 1 hold



#### MACRO 4

SHAPE Jug DIMENSION XL SET SIZE 1 hold



#### MACRO 5

SHAPE Sloper DIMENSION SET SIZE 1 hold

XXL



#### MACRO 6

SHAPE DIMENSION SET SIZE

Pinch XXL 1 hold



#### MACRO 7

SHAPE Pinch DIMENSION XXL SET SIZE 1 hold



#### MACRO 8

SHAPE DIMENSION SET SIZE

Jug XXXL 1 hold







Jug



#### MACRO 9

SHAPE DIMENSION XXXL SET SIZE 1 hold

#### MACRO 10

SHAPE DIMENSION SET SIZE

Jug XXXXL 1 hold

#### **FULL SET**

SHAPE DIMENSION SET SIZE

Jugs, Pinches XL-XXXL 10 holds





ON



Born from the idea of bringing a hold to the wall, known as a training tool, the set Woody Balls consists of halved or quartered wooden balls. The special feature: their uniqueness!

Each hold is made of a different piece of wood, their grain is highlighted by a clear varnish. In order not to compete with the color of the wood, the textured inner s