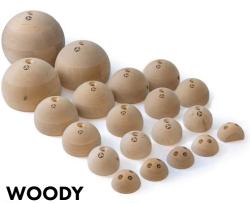

#### **FULL SET**

SHAPE DIMENSION SET SIZE

Jugs, Pinches XL-XXXL 10 holds

ON

Born from the idea of bringing a hold to the wall, known as a training tool, the set Woody Balls consists of halved or quartered wooden balls. The special feature: their uniqueness!

Each hold is made of a different piece of wood, their grain is highlighted by a clear varnish. In order not to compete with the color of the wood, the textured inner surfaces are available only in white or black. The set is designed to provide enough holds and footholds in different sizes to guarantee a diversified route setting!

Your wish is our demand
- you can either order the
whole set or on request we
will put together a set of
your own choice.

#### **FLAT CUT OFF BALLS**

SHAPE DIMENSION MATERIAL

SET SIZE

diverse

wood with dualtexture coating 20 holds

#### **MEDIUM BALLS**

SHAPE DIMENSION MATERIAL SET SIZE

1/2 balls XS-XL wood with dualtexture coating

20 holds

#### **HIGH BALLS**

SHAPE DIMENSION MATERIAL SET SIZE

2/3 balls XS-XL

wood with dualtexture coating

20 holds

You want the real wooden experience - get our Woodys completely raw without added texture! Find out more about this option on page 42!