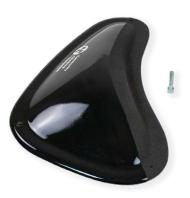

#### **FULL SET** SHAPE

Jugs, Pinches, Crimps PE MATERIAL SET SIZE 186 holds

The Crecent Macros are the perfect complement to the Crecents holds set. The ten different macros are optionally available in dual or mono texture, as a generous jug or beastly sloper. With the combination of both holds, an even wider range of difficulty can be achieved and also far more interesting and varied bouldering and climbing routes.