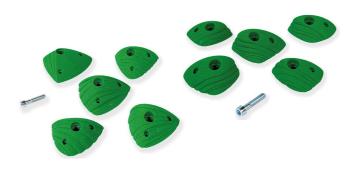

AL SET SIZE

Sloper ΧL PE

7 holds



#### **SOPHIE**

SHAPE DIMENSION MATERIAL SET SIZE

PE 10 holds

**Pockets** 



#### **ELYANA**

SHAPE Handles MATERIAL XL MATERIAL PE SET SIZE 3 holds



#### **CHARLOTTE**

SHAPE Handles MATERIAL XL PE MATERIAL SET SIZE 2 holds







#### **PAULINE**

SHAPE DIMENSION MATERIAL SET SIZE

L PE 5 holds

Jugs



#### **NOELLE**

SHAPE Jugs
DIMENSION M
MATERIAL PE
SET SIZE 10 holds



#### **OCEANE**

SHAPE DIMENSION MATERIAL SET SIZE Jugs M PE 10 holds



#### **MICHELLE**

SHAPE DIMENSION MATERIAL SET SIZE

Jugs ION S L PE 10 holds



#### **LOUISE**

SHAPE DIMENSION MATERIAL SET SIZE Jugs S PE 10 holds



#### IRÉNE&JEANNE

SHAPE DIMENSION MATERIAL SET SIZE Crimps S PE

15 holds



#### HÉLOISE

SHAPE DIMENSION MATERIAL SET SIZE Crimps S PE 10 holds



#### **ÉLODIE & GISELLE**

SHAPE DIMENSION MATERIAL Specials S PE

SET SIZE 10 holds





#### **DOMINIQUE**

SHAPE Footholds DIMENSION XS MATERIAL PE SET SIZE 10 holds



SHAPE Screw-Ons XS PΕ 10 holds



#### **BRIGITTE & CLAIRE**

SHAPE Footholds DIMENSION XS MATERIAL PE SET SIZE 10 holds





### **FLORENCE & ANOUK**

DIMENSION MATERIAL SET SIZE





The Crescent series has currently been expanded up to 186 holds. Their aesthetic crescent shape can be combined in creative ways and has many applications in the light to heavy or more complex difficulty range.

In addition to a variety of small spax, the set has different large to small jugs, crimps, various footholds ... and even giga jugs. The PE holds can also be combined with the Crescent Macros.



23





#### **GIGA JUGS**

SHAPE