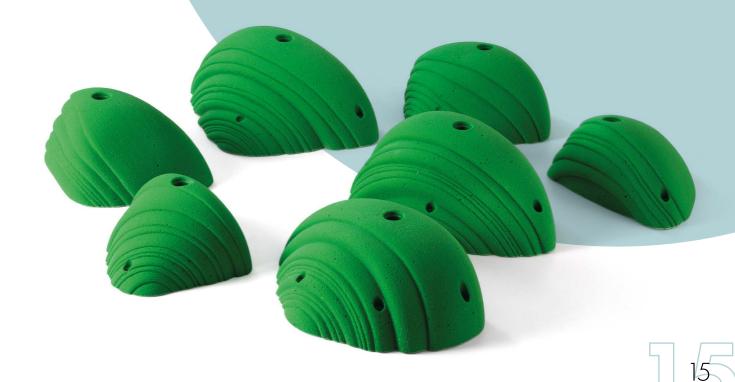

### **FLORENCE & ANOUK**

DIMENSION MATERIAL SET SIZE

The Crescent series has currently been expanded up to 186 holds. Their aesthetic crescent shape can be combined in creative ways and has many applications in the light to heavy or more complex difficulty range.

In addition to a variety of small spax, the set has different large to small jugs, crimps, various footholds ... and even giga jugs. The PE holds can also be combined with the Crescent Macros.

23