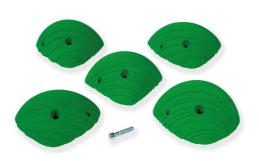

The Scoop series, a shape by Joseph Wetzel, with 140 PE holds offers a selection of medium to small holds and footholds. The holds vary from very small to medium, from small crimps to very good jugs, some more or less undercut.

The set offers very varied holds and footholds for a small budget, with which not only in the bouldering gym, but also in the climbing gym many varied boulder and routes can be setted. Community Climbing Equipment developed this set for a small budget — ideal also for a home wall.