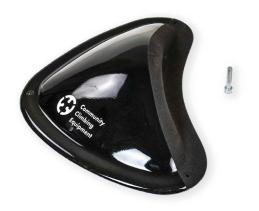

#### **FULL SET** SHAPE

Jugs, Pinches, Crimps PE MATERIAL SET SIZE 186 holds

The Crecent Macros are the perfect complement to the Crecents holds set. The ten different macros are optionally available in dual or mono texture, as a generous jug or beastly sloper. With the combination of both holds, an even wider range of difficulty can be achieved and also far more interesting and varied bouldering and climbing routes.