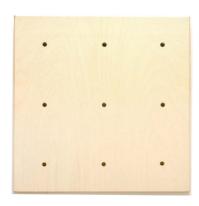

#### **WALL PANELS**

OPTIONS

with or without T-Nuts, natural, clear coated, or with climbing wall texture

SIZE lm x lm MATERIAL wood