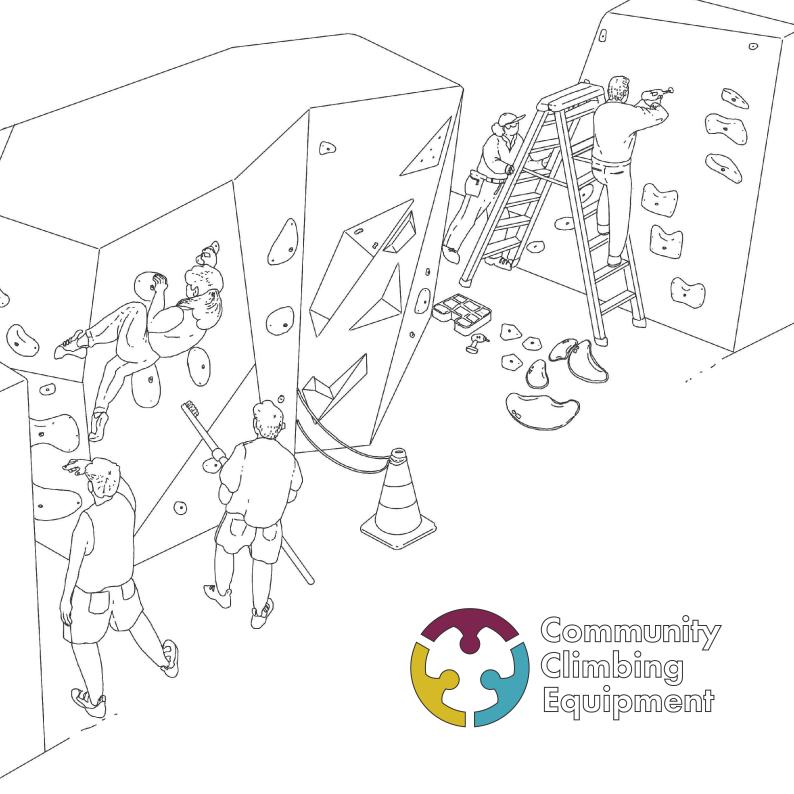

# Climbers create We all are part of a community. The climbing community. That's why we all come together climbers, boulderers, route setters, shapers, trainers, and more – to develop, design, and produce new products for you. From the community, for the community. Our goal is to offer a complete package for route setters, gym owners and managers to simplify processes efficiently and to guarantee ideal equipment. So we can allow more time for the real thing: Routesetting and climbing!

# ABOUT COMMUNITY CLIMBING

WHO ARE WE AND WHAT DO WE DO?

The basic idea of Community Climbing Equipment is to design holds for the community by the community. Together we can create grips for everyone - with a special emphasis on a broad variety we have simple grips for beginners and advanced climbers but also for high-end equipment.

## ROUTESETTING TOOLS

Set your goals! We will provide you the necessary tools to reach them!

Screws, ear protectors, bits, bit holders, wall protectors... Tools that make the work in routesetting much easier!

If you always have the suitable tools at hand, you can let your own energy flow into the creativity of route setting without worrying about the material or safety:

Made by the community - made for the community.