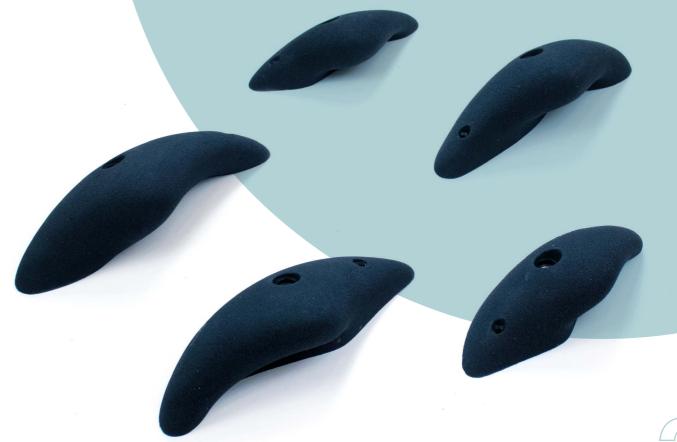

### **FLORENCE & ANOUK**

DIMENSION MATERIAL SET SIZE

The Crescent series has currently been expanded up to 186 holds. Their aesthetic crescent shape can be combined in creative ways and has many applications in the light to heavy or more complex difficulty range.

In addition to a variety of small spax, the set has different large to small jugs, crimps, various footholds ... and even giga jugs. The PE holds can also be combined with the Crescent Macros.

23