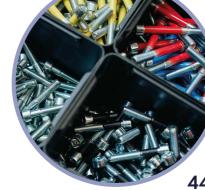

## ROUTESETTING TOOLS

Set your goals! We will provide you the necessary tools to reach them!

Screws, ear protectors, bits, bit holders, wall protectors... Tools that make the work in routesetting much easier!

If you always have the suitable tools at hand, you can let your own energy flow into the creativity of route setting without worrying about the material or safety:

Made by the community - made for the community.