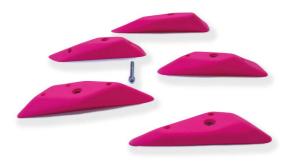

#### **LEDGES ONE**

SHAPE Jug
DIMENSION XL
MATERIAL PE
SET SIZE 5 holds

#### **LEDGES TWO**

SHAPE Jug
DIMENSION XL
MATERIAL PE
SET SIZE 5 holds