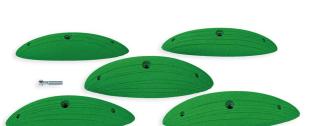

lds

#### **FULL SET**

SHAPE Jugs, Crimps, Footholds
MATERIAL PE
SET SIZE 140 holds



12



The set French Connection, shaped by Julius Kerscher, includes more than 130 PE holds, aimed mainly at amateur sports. It is very functional and has everything: you can screw it to the outer wall, spax it, it has finger holes, bars, small and medium holds, XL-sloper, micro and nano jugs of course.

This series is complemented by small crimps and a variation of footholds so that even in difficult terrain easy bouldering and routes are feasible. This set offers many design options and is not only varied but also visually very appealing —the shapes are reminiscent of croissants, creating a humorous link to French climbing areas.







#### ZOÉ

SHAPE DIMENSION MATERIAL SET SIZE

Edge XXL PE 1 hold



#### **URSULE**

SHAPE Pinches DIMENSION XLMATERIAL PΕ SET SIZE 5 holds



Edges DIMENSION XXL MATERIAL PE SET SIZE 3 holds



#### **THERESE**

SHAPE Jugs DIMENSION XL MATERIAL PE SET SIZE 5 holds



### NOÉMIE

SHAPE DIMENSION MATERIAL SET SIZE

Sloper ΧL PE

7 holds



#### **SOPHIE**

SHAPE DIMENSION MATERIAL SET SIZE

PE 10 holds

**Pockets** 



#### **ELYANA**

SHAPE Handles MATERIAL XL MATERIAL PE SET SIZE 3 holds



#### **CHARLOTTE**

SHAPE Handles MATERIAL XL PE MATERIAL SET SIZE 2 holds







#### **PAULINE**

SHAPE DIMENSION MATERIAL SET SIZE

L PE 5 holds

Jugs



#### **NOELLE**

SHAPE Jugs
DIMENSION M
MATERIAL PE
SET SIZE 10 holds



#### **OCEANE**

SHAPE DIMENSION MATERIAL SET SIZE Jugs M PE 10 holds



#### **MICHELLE**

SHAPE DIMENSION MATERIAL SET SIZE

Jugs ION S L