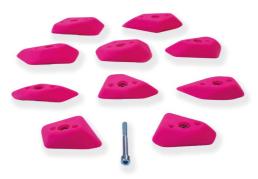

The Scoop series, a shape by Joseph Wetzel, with 140 PE holds offers a selection of medium to small holds and footholds. The holds vary from very small to medium, from small crimps to very good jugs, some more or less undercut.

The set offers very varied holds and footholds for a small budget, with which not only in the bouldering gym, but also in the climbing gym many varied boulder and routes can be setted. Community Climbing Equipment developed this set for a small budget — ideal also for a home wall.