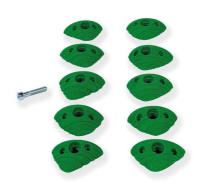

ON XL MATERIAL PE SET SIZE 5 holds



### NOÉMIE

SHAPE DIMENSION MATERIAL SET SIZE

Sloper ΧL PE

7 holds



#### **SOPHIE**

SHAPE DIMENSION MATERIAL SET SIZE

PE 10 holds

**Pockets** 



#### **ELYANA**

SHAPE Handles MATERIAL XL MATERIAL PE SET SIZE 3 holds



#### **CHARLOTTE**

SHAPE Handles MATERIAL XL PE MATERIAL SET SIZE 2 holds







#### **PAULINE**

SHAPE DIMENSION MATERIAL SET SIZE

L PE 5 holds

Jugs



#### **NOELLE**

SHAPE Jugs
DIMENSION M
MATERIAL PE
SET SIZE 10 holds



#### **OCEANE**

SHAPE DIMENSION MATERIAL SET SIZE Jugs M PE 10 holds



#### **MICHELLE**

SHAPE DIMENSION MATERIAL SET SIZE

Jugs ION S L PE 10 holds



#### **LOUISE**

SHAPE DIMENSION MATERIAL SET SIZE Jugs S PE 10 holds



#### IRÉNE&JEANNE

SHAPE DIMENSION MATERIAL SET SIZE Crimps S PE

15 holds



#### HÉLOISE

SHAPE DIMENSION MATERIAL SET SIZE Crimps S PE 10 holds



#### **ÉLODIE & GISELLE**

SHAPE DIMENSION MATERIAL Specials S PE

SET SIZE 10 holds





#### **DOMINIQUE**

SHAPE Footholds DIMENSION XS MATERIAL PE SET SIZE 10 holds



SHAPE Screw-Ons XS PΕ 10 holds



#### **BRIGITTE & CLAIRE**

SHAPE Footholds DIMENSION XS MATERIAL PE SET SIZE 10 holds





### **FLORENCE & ANOUK**

DIMENSION MATERIAL SET SIZE





The Crescent series has currently been expanded up to 186 holds. Their aesthetic crescent shape can be combined in creative ways and has many applications in the light to heavy or more complex difficulty range.

In addition to a variety of small spax, the set has different large to small jugs, crimps, various footholds ... and even giga jugs. The PE holds can also be