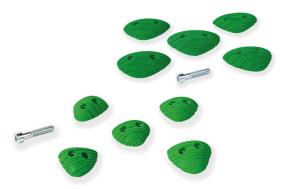

E SET SIZE 3 holds



#### **CHARLOTTE**

SHAPE Handles MATERIAL XL PE MATERIAL SET SIZE 2 holds







#### **PAULINE**

SHAPE DIMENSION MATERIAL SET SIZE

L PE 5 holds

Jugs



#### **NOELLE**

SHAPE Jugs
DIMENSION M
MATERIAL PE
SET SIZE 10 holds



#### **OCEANE**

SHAPE DIMENSION MATERIAL SET SIZE Jugs M PE 10 holds



#### **MICHELLE**

SHAPE DIMENSION MATERIAL SET SIZE

Jugs ION S L PE 10 holds



#### **LOUISE**

SHAPE DIMENSION MATERIAL SET SIZE Jugs S PE 10 holds



#### IRÉNE&JEANNE

SHAPE DIMENSION MATERIAL SET SIZE Crimps S PE

15 holds



#### HÉLOISE

SHAPE DIMENSION MATERIAL SET SIZE Crimps S PE 10 holds



#### **ÉLODIE & GISELLE**

SHAPE DIMENSION MATERIAL Specials S PE

SET SIZE 10 holds





#### **DOMINIQUE**

SHAPE Footholds DIMENSION XS MATERIAL PE SET SIZE 10 holds



SHAPE Screw-Ons XS PΕ 10 holds



#### **BRIGITTE & CLAIRE**

SHAPE Footholds DIMENSION XS MATERIAL PE SET SIZE 10 holds





### **FLORENCE & ANOUK**

DIMENSION MATERIAL SET SIZE





The Crescent series has currently been expanded up to 186 holds. Their aesthetic crescent shape can be combined in creative ways and has many applications in the light to heavy or more complex difficulty range.

In addition to a variety of small spax, the set has different large to small jugs, crimps, various footholds ... and even giga jugs. The PE holds can also be combined with the Crescent Macros.



23





#### **GIGA JUGS**

SHAPE Jugs
DIMENSION XXL
MATERIAL PE
SET SIZE 2 holds



#### **XXL OPEN TRIPLE**

SHAPE Edges
DIMENSION XL
MATERIAL PE
SET SIZE 3 holds



#### **GIGA LEDGES**

SHAPE Jugs
DIME