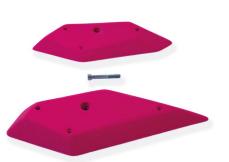

UR NEW HOLDS

- white (RAL 9010)
- red (RAL 3020)
- blue (RAL 5015)
- yellow (RAL1021)
- green (6017)

- black (RAL 9005)
- purple (RAI 4005)
- mint (RAI 6027)
- orange (RAL 2009)
- brown (RAL 8007)
- grey (RAL 7040)
- fluo-yellow
- fluo-yellovfluo-pink
- fluo-orange
- fluo-green



The Scoop series, a shape by Joseph Wetzel, with 140 PE holds offers a selection of medium to small holds and footholds. The holds vary from very small to medium, from small crimps to very good jugs, some more or less undercut.

The set offers very varied holds and footholds for a small budget, with which not only in the bouldering gym, but also in the climbing gym many varied boulder and routes can be setted. Community Climbing Equipment developed this set for a small budget — ideal also for a home wall.







#### **GIGA LEDGES**

SHAPE Jug
DIMENSION XXL
MATERIAL PE
SET SIZE 2 holds



#### **LEDGES ONE**

SHAPE Jug
DIMENSION XL
MATERIAL PE
SET SIZE 5 holds



#### X-LARGE JUGS

SHAPE Jug
DIMENSION L
MATERIAL PE
SET SIZE 5 holds



#### **LARGE JUGS**

SHAPE Jug
DIMENSION L
MATERIAL PE
SET SIZE 10 holds



#### **LEDGES TWO**

SHAPE Jug
DIMENSION XL
MATERIAL PE
SET SIZE 5 holds



#### **XX-LARGE JUGS**

SHAPE Jug
DIMENSION XL
MATERIAL PE
SET SIZE 3 holds



#### **MEDIUM JUGS**

SHAPE Jug
DIMENSION M
MATERIAL PE
SET SIZE 10 holds



#### **SMALL JUGS**

SHAPE Jug
DIMENSION S
MATERIAL PE
SET SIZE 10 holds







#### REALLY SMALL JUGS

SHAPE Jug
DIMENSION S
MATERIAL PE
SET SIZE 10 holds



#### **FOOTHOLDS**

SHAPE Footholds
DIMENSION S
MATERIAL PE
SET SIZE 20 holds



#### **CRIMPS**

SHAPE