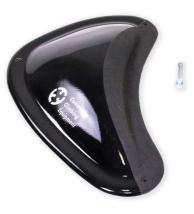

#### **FULL SET** SHAPE

Jugs, Pinches, Crimps PE MATERIAL SET SIZE 186 holds

The Crecent Macros are the perfect complement to the Crecents holds set. The ten different macros are optionally available in dual or mono texture, as a generous jug or beastly sloper. With the combination of both holds, an even wider range of difficulty can be achieved and also far more interesting and varied bouldering and climbing routes.