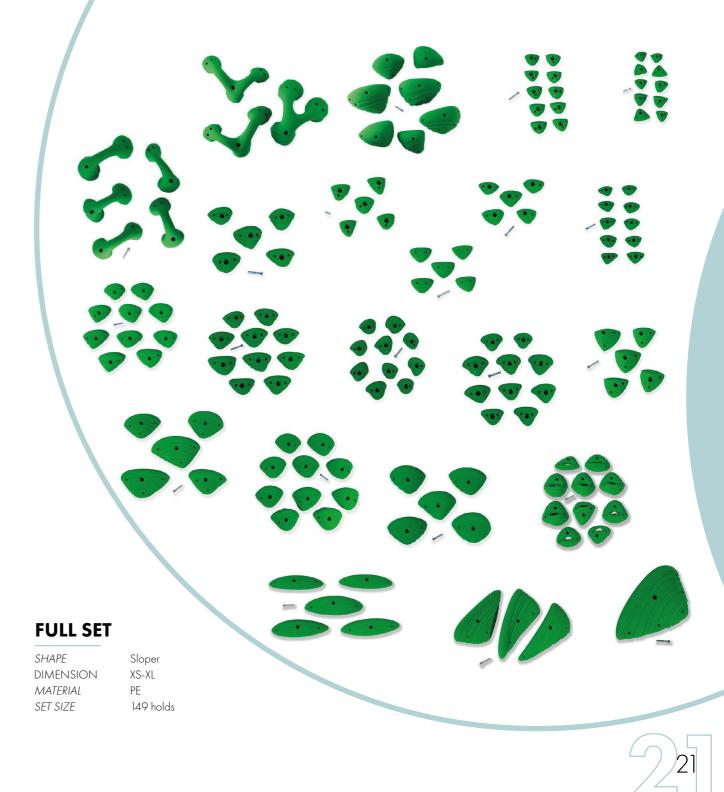

#### **FULL SET**

SHAPE Jugs, Crimps, Footholds
MATERIAL PE
SET SIZE 140 holds

12

The set French Connection, shaped by Julius Kerscher, includes more than 130 PE holds, aimed mainly at amateur sports. It is very functional and has everything: you can screw it to the outer wall, spax it, it has finger holes, bars, small and medium holds, XL-sloper, micro and nano jugs of course.

This series is complemented by small crimps and a variation of footholds so that even in difficult terrain easy bouldering and routes are feasible. This set offers many design options and is not only varied but also visually very appealing —the shapes are reminiscent of croissants, creating a humorous link to French climbing areas.