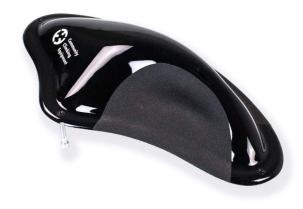

#### **FULL SET** SHAPE

Jugs, Pinches, Crimps PE MATERIAL SET SIZE 186 holds

The Crecent Macros are the perfect complement to the Crecents holds set. The ten different macros are optionally available in dual or mono texture, as a generous jug or beastly sloper. With the combination of both holds, an even wider range of difficulty can be achieved and also far more interesting and varied bouldering and climbing routes.

Furthermore, the sustainability concept is impressive: The basic bodies of the Macros are manufactured in the deep-drawing process with reycling material in the Blocz production facility in Chemnitz.