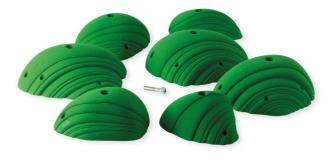

eur sports. It is very functional and has everything: you can screw it to the outer wall, spax it, it has finger holes, bars, small and medium holds, XL-sloper, micro and nano jugs of course.

This series is complemented by small crimps and a variation of footholds so that even in difficult terrain easy bouldering and routes are feasible. This set offers many design options and is not only varied but also visually very appealing —the shapes are reminiscent of croissants, creating a humorous link to French climbing areas.







#### ZOÉ

SHAPE DIMENSION MATERIAL SET SIZE

Edge XXL PE 1 hold



#### **URSULE**

SHAPE Pinches DIMENSION XLMATERIAL PΕ SET SIZE 5 holds



Edges DIMENSION XXL MATERIAL PE SET SIZE 3 holds



#### **THERESE**

SHAPE Jugs DIMENSION XL MATERIAL PE SET SIZE 5 holds



### NOÉMIE

SHAPE DIMENSION MATERIAL SET SIZE

Sloper ΧL PE

7 holds



#### **SOPHIE**

SHAPE DIMENSION MATERIAL SET SIZE

PE 10 holds

**Pockets** 



#### **ELYANA**

SHAPE Handles MATERIAL XL MATERIAL PE SET SIZE 3 holds



#### **CHARLOTTE**

SHAPE Handles MATERIAL XL PE MATERIAL SET SIZE 2 holds







#### **PAULINE**

SHAPE DIMENSION MATERIAL SET SIZE

L PE 5 holds

Jugs



#### **NOELLE**

SHAPE Jugs
DIMENSION M
MATERIAL PE
SET SIZE 10 holds



#### **OCEANE**

SHAPE DIMENSION MATERIAL SET SIZE Jugs M PE 10 holds



#### **MICHELLE**

SHAPE DIMENSION MATERIAL SET SIZE

Jugs ION S L PE 10 holds



#### **LOUISE**

SHAPE DIMENSION MATERIAL SET SIZE Jugs S PE 10 holds



#### IRÉNE&JEANNE

SHAPE DIMENSION MATERIAL SET SIZE Crimps S PE

15 holds



#### HÉLOISE

SHAPE DIMENSION MATE