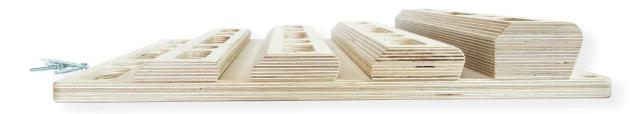

#### **WALL PANELS**

OPTIONS

with or without T-Nuts, natural, clear coated, or with climbing wall texture

SIZE lm x lm MATERIAL wood

#### **CAMPUS SLOPER RUNGS**

OPTIONS

pure wood, coated or with

grip tape

SIZES

40, 60, 80, 120 mm Ø wood

MATERIAL

OPTIONS

MATERIAL

SIZES

pure wood, coated or with

grip tape

small or large

wood

#### **POCKET CAMPUS RUNGS**

SIZES MATERIAL 18, 24, 30, 50mm

wood