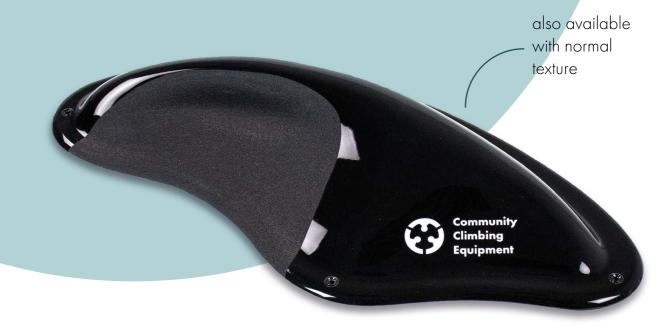

#### **FULL SET** SHAPE

Jugs, Pinches, Crimps PE MATERIAL SET SIZE 186 holds

The Crecent Macros are the perfect complement to the Crecents holds set. The ten different macros are optionally available in dual or mono texture, as a generous jug or beastly sloper. With the combination of both holds, an even wider range of difficulty can be achieved and also far more interesting and varied bouldering and climbing routes.

Furthermore, the sustainability concept is impressive: The basic bodies of the Macros are manufactured in the deep-drawing process with reycling material in the Blocz production facility in Chemnitz.