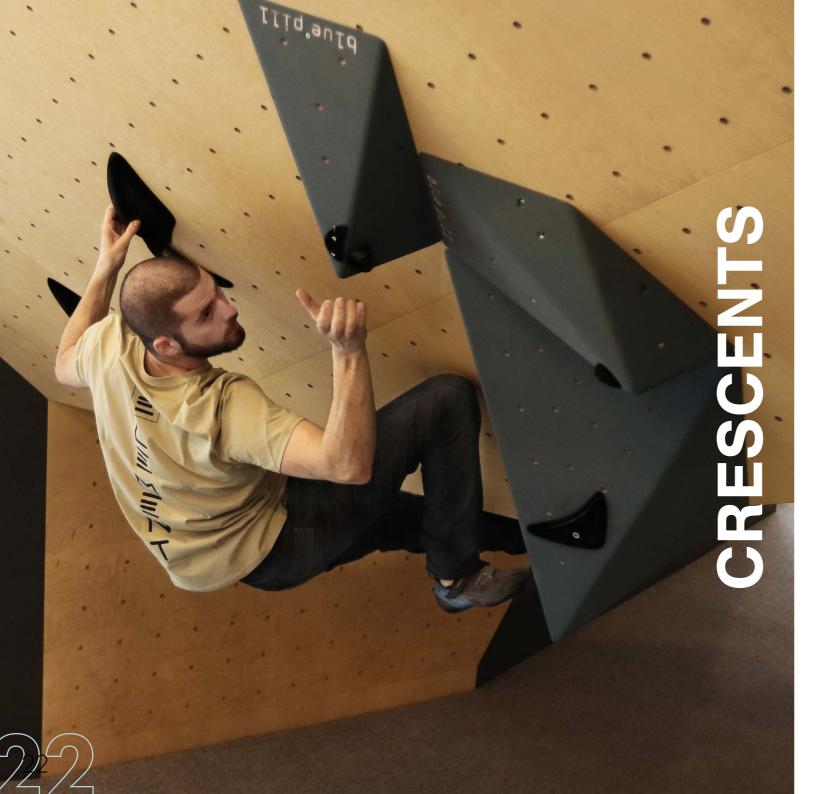

### **FLORENCE & ANOUK**

DIMENSION MATERIAL SET SIZE

The Crescent series has currently been expanded up to 186 holds. Their aesthetic crescent shape can be combined in creative ways and has many applications in the light to heavy or more complex difficulty range.

In addition to a variety of small spax, the set has different large to small jugs, crimps, various footholds ... and even giga jugs. The PE holds can also be combined with the Crescent Macros.

23