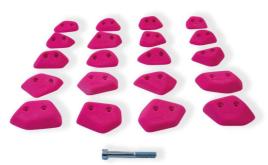

### **FLORENCE & ANOUK**

DIMENSION MATERIAL SET SIZE

The Crescent series has currently been expanded up to 186 holds. Their aesthetic crescent shape can be combined in creative ways and has many applications in the light to heavy or more complex difficulty range.

In addition to a variety of small spax, the set has different large to small jugs, crimps, various footholds ... and even giga jugs. The PE holds can also be combined with the Crescent Macros.

23