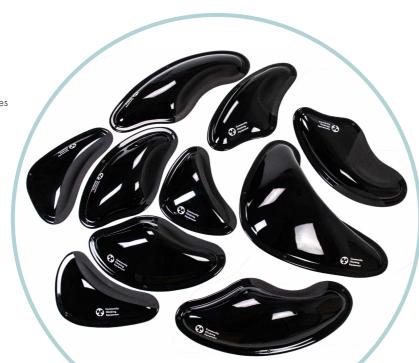

## HOLDS & MACROS

## PICK YOUR FAVORITE COLORS FOR YOUR NEW HOLDS

- white (RAL 9010)
- red (RAL 3020)
- blue (RAL 5015)
- yellow (RAL1021)
- green (6017)

- black (RAL 9005)
- purple (RAI 4005)
- mint (RAI 6027)
- orange (RAL 2009)
- brown (RAL 8007)
- grey (RAL 7040)
- fluo-yellow
- fluo-yellovfluo-pink
- fluo-orange
- fluo-green