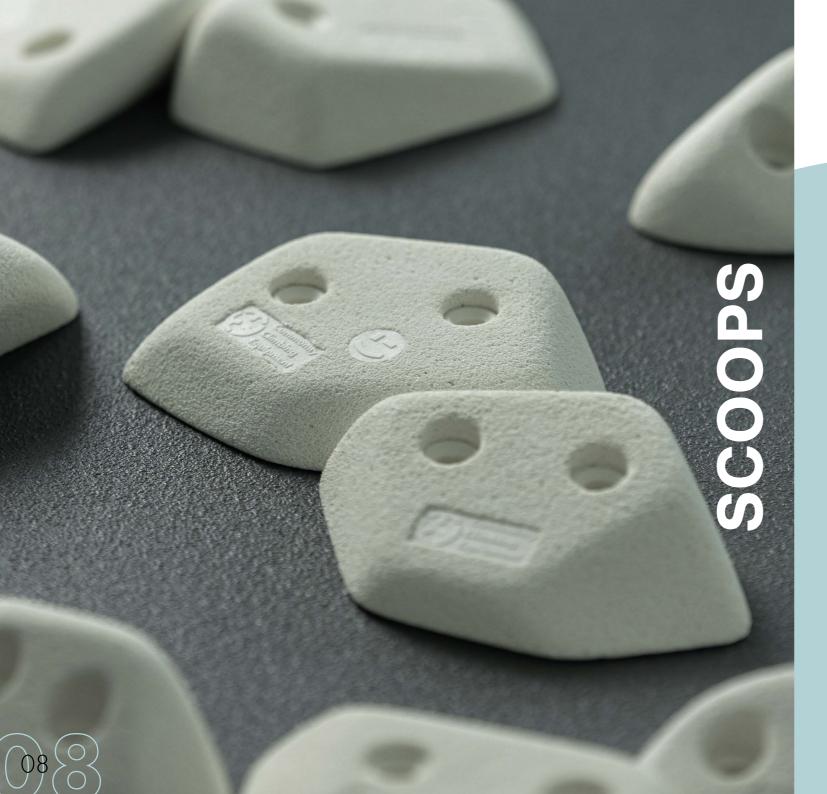

### **FLORENCE & ANOUK**

DIMENSION MATERIAL SET SIZE

The Crescent series has currently been expanded up to 186 holds. Their aesthetic crescent shape can be combined in creative ways and has many applications in the light to heavy or more complex difficulty range.

In addition to a variety of small spax, the set has different large to small jugs, crimps, various footholds ... and even giga jugs. The PE holds can also be combined with the Crescent Macros.

23