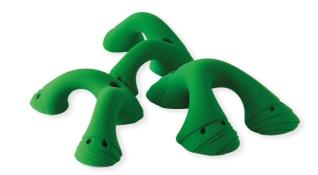

#### **FULL SET**

SHAPE DIMENSION SET SIZE

Jugs, Pinches XL-XXXL 10 holds

ON

Born from the idea of bringing a hold to the wall, known as a training tool, the set Woody Balls consists of halved or quartered wooden balls. The special feature: their uniqueness!

Each hold is made of a different piece of wood, their grain is highlighted by a clear varnish. In order not to compete with the color of the wood, the textured inner surfaces are available only in white or black. The set is designed to provide enough holds and footholds in different sizes to guarantee a diversified route setting!

Your wish is our demand
- you can either order the
whole set or on request we
will put together a set of
your own choice.