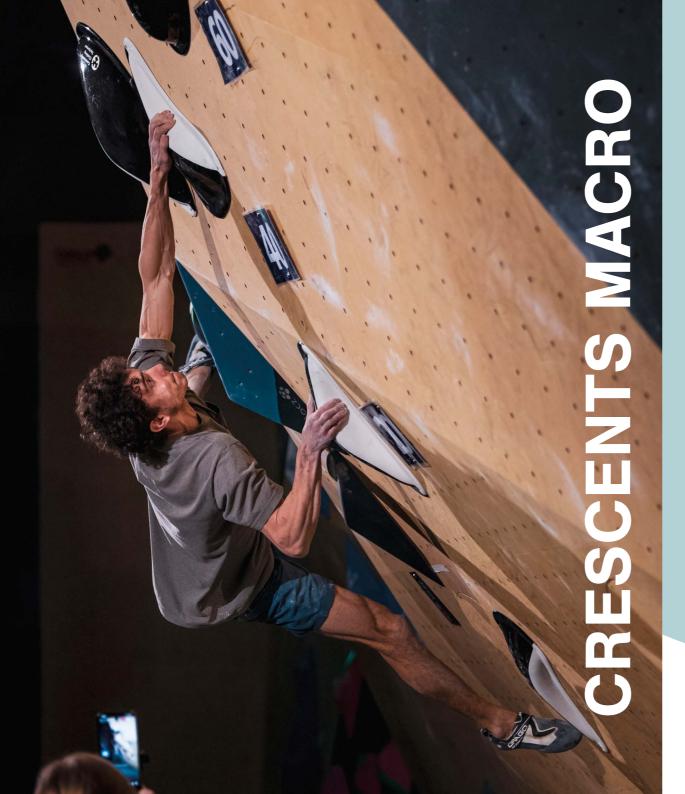

#### **FULL SET** SHAPE

Jugs, Pinches, Crimps PE MATERIAL SET SIZE 186 holds

The Crecent Macros are the perfect complement to the Crecents holds set. The ten different macros are optionally available in dual or mono texture, as a generous jug or beastly sloper. With the combination of both holds, an even wider range of difficulty can be achieved and also far more interesting and varied bouldering and climbing routes.

Furthermore, the sustainability concept is impressive: The basic bodies of the Macros are manufactured in the deep-drawing process with reycling material in the Blocz production facility in Chemnitz.