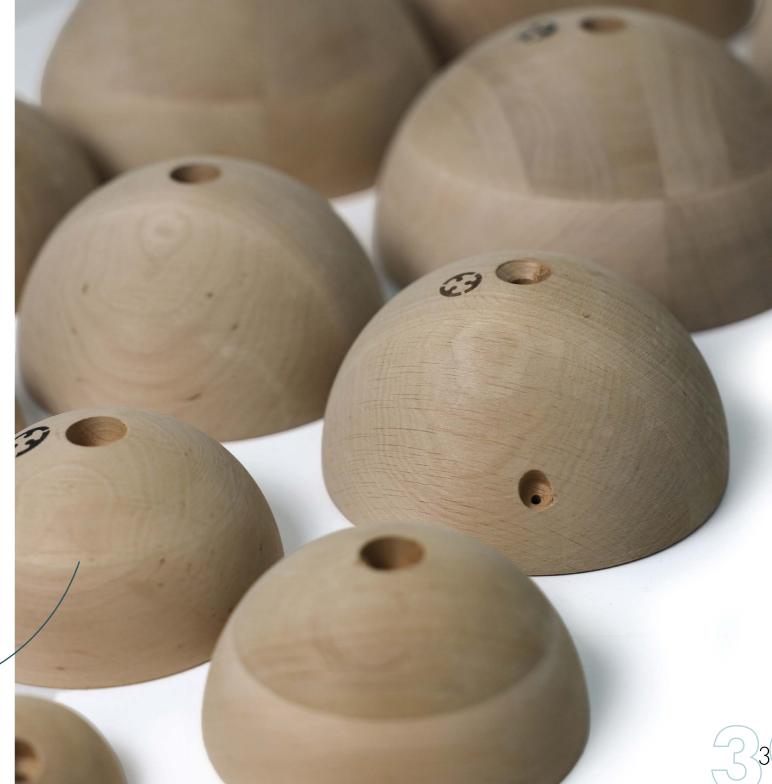

#### **FULL SET**

SHAPE DIMENSION SET SIZE

Jugs, Pinches XL-XXXL 10 holds

ON

Born from the idea of bringing a hold to the wall, known as a training tool, the set Woody Balls consists of halved or quartered wooden balls. The special feature: their uniqueness!

Each hold is made of a different piece of wood, their grain is highlighted by a clear varnish. In order not to compete with the color of the wood, the textured inner surfaces are available only in white or black. The set is designed to provide enough holds and footholds in different sizes to guarantee a diversified route setting!

#### **HIGH BALLS**

SHAPE DIMENSION MATERIAL SET SIZE

2/3 balls XS-XL

wood with dualtexture coating

20 holds

You want the real wooden experience - get our Woodys completely raw without added texture! Find out more about this option on page 42!