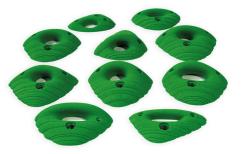

o the outer wall, spax it, it has finger holes, bars, small and medium holds, XL-sloper, micro and nano jugs of course.

This series is complemented by small crimps and a variation of footholds so that even in difficult terrain easy bouldering and routes are feasible. This set offers many design options and is not only varied but also visually very appealing —the shapes are reminiscent of croissants, creating a humorous link to French climbing areas.







#### ZOÉ

SHAPE DIMENSION MATERIAL SET SIZE

Edge XXL PE 1 hold



#### **URSULE**

SHAPE Pinches DIMENSION XLMATERIAL PΕ SET SIZE 5 holds



Edges DIMENSION XXL MATERIAL PE SET SIZE 3 holds



#### **THERESE**

SHAPE Jugs DIMENSION XL MATERIAL PE SET SIZE 5 holds



### NOÉMIE

SHAPE DIMENSION MATERIAL SET SIZE

Sloper ΧL PE

7 holds



#### **SOPHIE**

SHAPE DIMENSION MATERIAL SET SIZE

PE 10 holds

**Pockets** 



#### **ELYANA**

SHAPE Handles MATERIAL XL MATERIAL PE SET SIZE 3 holds



#### **CHARLOTTE**

SHAPE Handles MATERIAL XL PE MATERIAL SET SIZE 2 holds







#### **PAULINE**

SHAPE DIMENSION MATERIAL SET SIZE

L PE 5 holds

Jugs



#### **NOELLE**

SHAPE Jugs
DIMENSION M
MATERIAL PE
SET SIZE 10 holds



#### **OCEANE**

SHAPE DIMENSION MATERIAL SET SIZE Jugs M PE 10 holds



#### **MICHELLE**

SHAPE DIMENSION MATERIAL SET SIZE

Jugs ION S L PE 10 holds



#### **LOUISE**

SHAPE DIMENSION MATERIAL SET SIZE Jugs S PE 10 holds



#### IRÉNE&JEANNE

SHAPE DIMENSION MATERIAL SET SIZE Crimps S PE

15 holds



#### HÉLOISE

SHAPE DIMENSION MATERIAL SET SIZE Crimps S PE 10 holds



#### **ÉLODIE & GISELLE**

SHAPE D