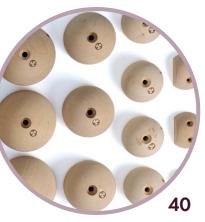

The Scoop series, a shape by Joseph Wetzel, with 140 PE holds offers a selection of medium to small holds and footholds. The holds vary from very small to medium, from small crimps to very good jugs, some more or less undercut.

The set offers very varied holds and footholds for a small budget, with which not only in the bouldering gym, but also in the climbing gym many varied boulder and routes can be setted. Community Climbing Equipment developed this set for a small budget — ideal also for a home wall.