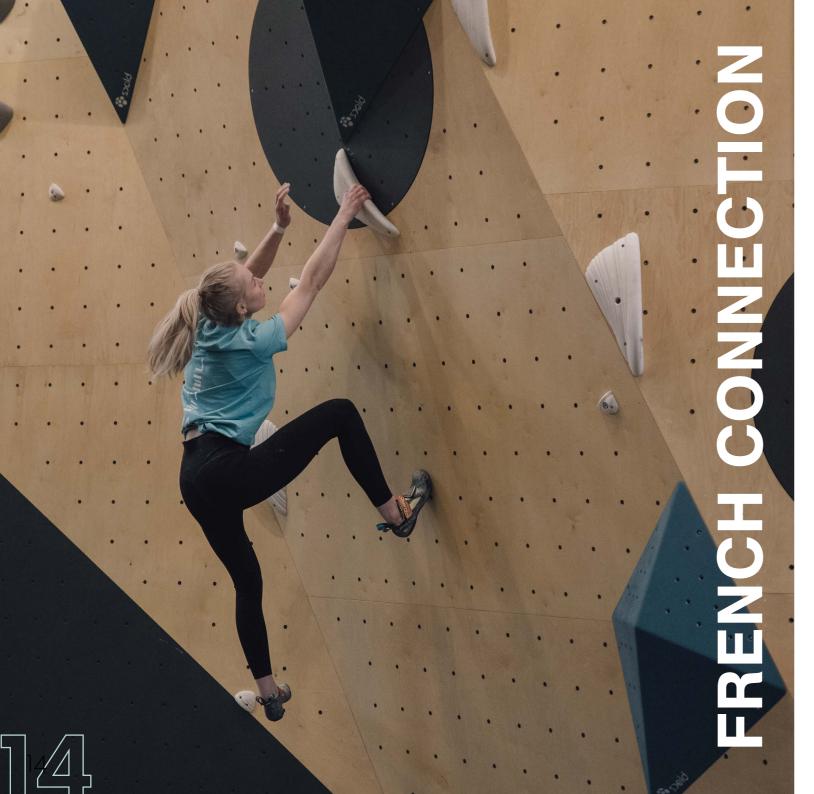

#### **FULL SET**

SHAPE Jugs, Crimps, Footholds
MATERIAL PE
SET SIZE 140 holds

12

The set French Connection, shaped by Julius Kerscher, includes more than 130 PE holds, aimed mainly at amateur sports. It is very functional and has everything: you can screw it to the outer wall, spax it, it has finger holes, bars, small and medium holds, XL-sloper, micro and nano jugs of course.

This series is complemented by small crimps and a variation of footholds so that even in difficult terrain easy bouldering and routes are feasible. This set offers many design options and is not only varied but also visually very appealing —the shapes are reminiscent of croissants, creating a humorous link to French climbing areas.