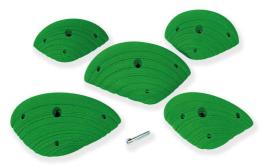

by Julius Kerscher, includes more than 130 PE holds, aimed mainly at amateur sports. It is very functional and has everything: you can screw it to the outer wall, spax it, it has finger holes, bars, small and medium holds, XL-sloper, micro and nano jugs of course.

This series is complemented by small crimps and a variation of footholds so that even in difficult terrain easy bouldering and routes are feasible. This set offers many design options and is not only varied but also visually very appealing —the shapes are reminiscent of croissants, creating a humorous link to French climbing areas.







#### ZOÉ

SHAPE DIMENSION MATERIAL SET SIZE

Edge XXL PE 1 hold



#### **URSULE**

SHAPE Pinches DIMENSION XLMATERIAL PΕ SET SIZE 5 holds



Edges DIMENSION XXL MATERIAL PE SET SIZE 3 holds



#### **THERESE**

SHAPE Jugs DIMENSION XL MATERIAL PE SET SIZE 5 holds



### NOÉMIE

SHAPE DIMENSION MATERIAL SET SIZE

Sloper ΧL PE

7 holds



#### **SOPHIE**

SHAPE DIMENSION MATERIAL SET SIZE

PE 10 holds

**Pockets** 



#### **ELYANA**

SHAPE Handles MATERIAL XL MATERIAL PE SET SIZE 3 holds



#### **CHARLOTTE**

SHAPE Handles MATERIAL XL PE MATERIAL SET SIZE 2 holds







#### **PAULINE**

SHAPE DIMENSION MATERIAL SET SIZE

L PE 5 holds

Jugs



#### **NOELLE**

SHAPE Jugs
DIMENSION M
MATERIAL PE
SET SIZE 10 holds



#### **OCEANE**

SHAPE DIMENSION MATERIAL SET SIZE Jugs M PE 10 holds



#### **MICHELLE**

SHAPE DIMENSION MATERIAL SET SIZE

Jugs ION S L PE 10 holds



#### **LOUISE**

SHAPE DIMENSION MATERIAL SET SIZE Jugs S PE 10 holds



#### IRÉNE&JEANNE

SHAPE DIMENSION MAT