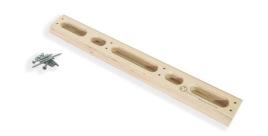

#### **WALL PANELS**

OPTIONS

with or without T-Nuts, natural, clear coated, or with climbing wall texture

SIZE lm x lm MATERIAL wood