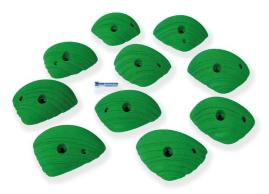

The Scoop series, a shape by Joseph Wetzel, with 140 PE holds offers a selection of medium to small holds and footholds. The holds vary from very small to medium, from small crimps to very good jugs, some more or less undercut.

The set offers very varied holds and footholds for a small budget, with which not only in the bouldering gym, but also in the climbing gym many varied boulder and routes can be setted. Community Climbing Equipment developed this set for a small budget — ideal also for a home wall.