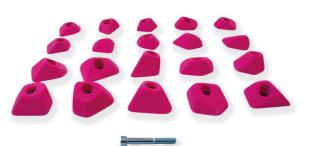

#### **FULL SET**

SHAPE Jugs, Crimps, Footholds
MATERIAL PE
SET SIZE 140 holds

12

The set French Connection, shaped by Julius Kerscher, includes more than 130 PE holds, aimed mainly at amateur sports. It is very functional and has everything: you can screw it to the outer wall, spax it, it has finger holes, bars, small and medium holds, XL-sloper, micro and nano jugs of course.

This series is complemented by small crimps and a variation of footholds so that even in difficult terrain easy bouldering and routes are feasible. This set offers many design options and is not only varied but also visually very appealing —the shapes are reminiscent of croissants, creating a humorous link to French climbing areas.