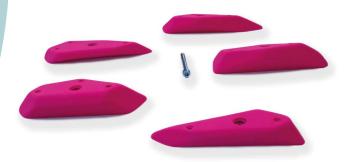

#### X-LARGE JUGS

SHAPE Jug
DIMENSION L
MATERIAL PE
SET SIZE 5 holds

#### **XX-LARGE JUGS**

SHAPE Jug
DIMENSION XL
MATERIAL PE
SET SIZE 3 holds