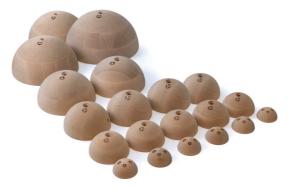

#### WOODY **BALLS**

SHAPE DIMENSION MATERIAL

SET SIZE

ball

80 - 300 mm Ø

wood

not a set, offered

## **HIGH BALLS**

SHAPE DIMENSION

2/3 balls 80, 100, 120, 150, 200, 300 mm Ø

MATERIAL SET SIZE

wood 20 holds

#### WOODY **MEDIUM BALLS**

SHAPE DIMENSION MATERIAL

SET SIZE

½ balls 80 - 300 mm Ø wood

20 holds