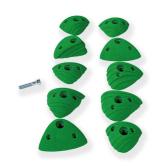

PE 10 holds

**Pockets** 



#### **ELYANA**

SHAPE Handles MATERIAL XL MATERIAL PE SET SIZE 3 holds



#### **CHARLOTTE**

SHAPE Handles MATERIAL XL PE MATERIAL SET SIZE 2 holds







#### **PAULINE**

SHAPE DIMENSION MATERIAL SET SIZE

L PE 5 holds

Jugs



#### **NOELLE**

SHAPE Jugs
DIMENSION M
MATERIAL PE
SET SIZE 10 holds



#### **OCEANE**

SHAPE DIMENSION MATERIAL SET SIZE Jugs M PE 10 holds



#### **MICHELLE**

SHAPE DIMENSION MATERIAL SET SIZE

Jugs ION S L PE 10 holds



#### **LOUISE**

SHAPE DIMENSION MATERIAL SET SIZE Jugs S PE 10 holds



#### IRÉNE&JEANNE

SHAPE DIMENSION MATERIAL SET SIZE Crimps S PE

15 holds



#### HÉLOISE

SHAPE DIMENSION MATERIAL SET SIZE Crimps S PE 10 holds



#### **ÉLODIE & GISELLE**

SHAPE DIMENSION MATERIAL Specials S PE

SET SIZE 10 holds





#### **DOMINIQUE**

SHAPE Footholds DIMENSION XS MATERIAL PE SET SIZE 10 holds



SHAPE Screw-Ons XS PΕ 10 holds



#### **BRIGITTE & CLAIRE**

SHAPE Footholds DIMENSION XS MATERIAL PE SET SIZE 10 holds





### **FLORENCE & ANOUK**

DIMENSION MATERIAL SET SIZE





The Crescent series has currently been expanded up to 186 holds. Their aesthetic crescent shape can be combined in creative ways and has many applications in the light to heavy or more complex difficulty range.

In addition to a variety of small spax, the set has different large to small jugs, crimps, various footholds ... and even giga jugs. The PE holds can also be combined with the Crescent Macros.



23





#### **GIGA JUGS**

SHAPE Jugs
DIMENSION XXL
MATERIAL PE
SET SIZE 2 holds



#### **XXL OPEN TRIPLE**

SHAPE Edges