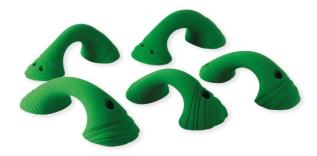

#### **FULL SET**

SHAPE DIMENSION SET SIZE

Jugs, Pinches XL-XXXL 10 holds

ON

Born from the idea of bringing a hold to the wall, known as a training tool, the set Woody Balls consists of halved or quartered wooden balls. The special feature: their uniqueness!

Each hold is made of a different piece of wood, their grain is highlighted by a clear varnish. In order not to compete with the color of the wood, the textured inner surfaces are available only in white or black. The set is designed to provide enough holds and footholds in different sizes to guarantee a diversified route setting!

Your wish is our demand
- you can either order the
whole set or on request we
will put together a set of
your own choice.