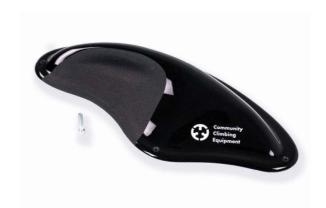

#### **FULL SET** SHAPE

Jugs, Pinches, Crimps PE MATERIAL SET SIZE 186 holds

The Crecent Macros are the perfect complement to the Crecents holds set. The ten different macros are optionally available in dual or mono texture, as a generous jug or beastly sloper. With the combination of both holds, an even wider range of difficulty can be achieved and also far more interesting and varied bouldering and climbing routes.

Furthermore, the sustainability concept is impressive: The basic bodies of the Macros are manufactured in the deep-drawing process with reycling material in the Blocz production facility in Chemnitz.